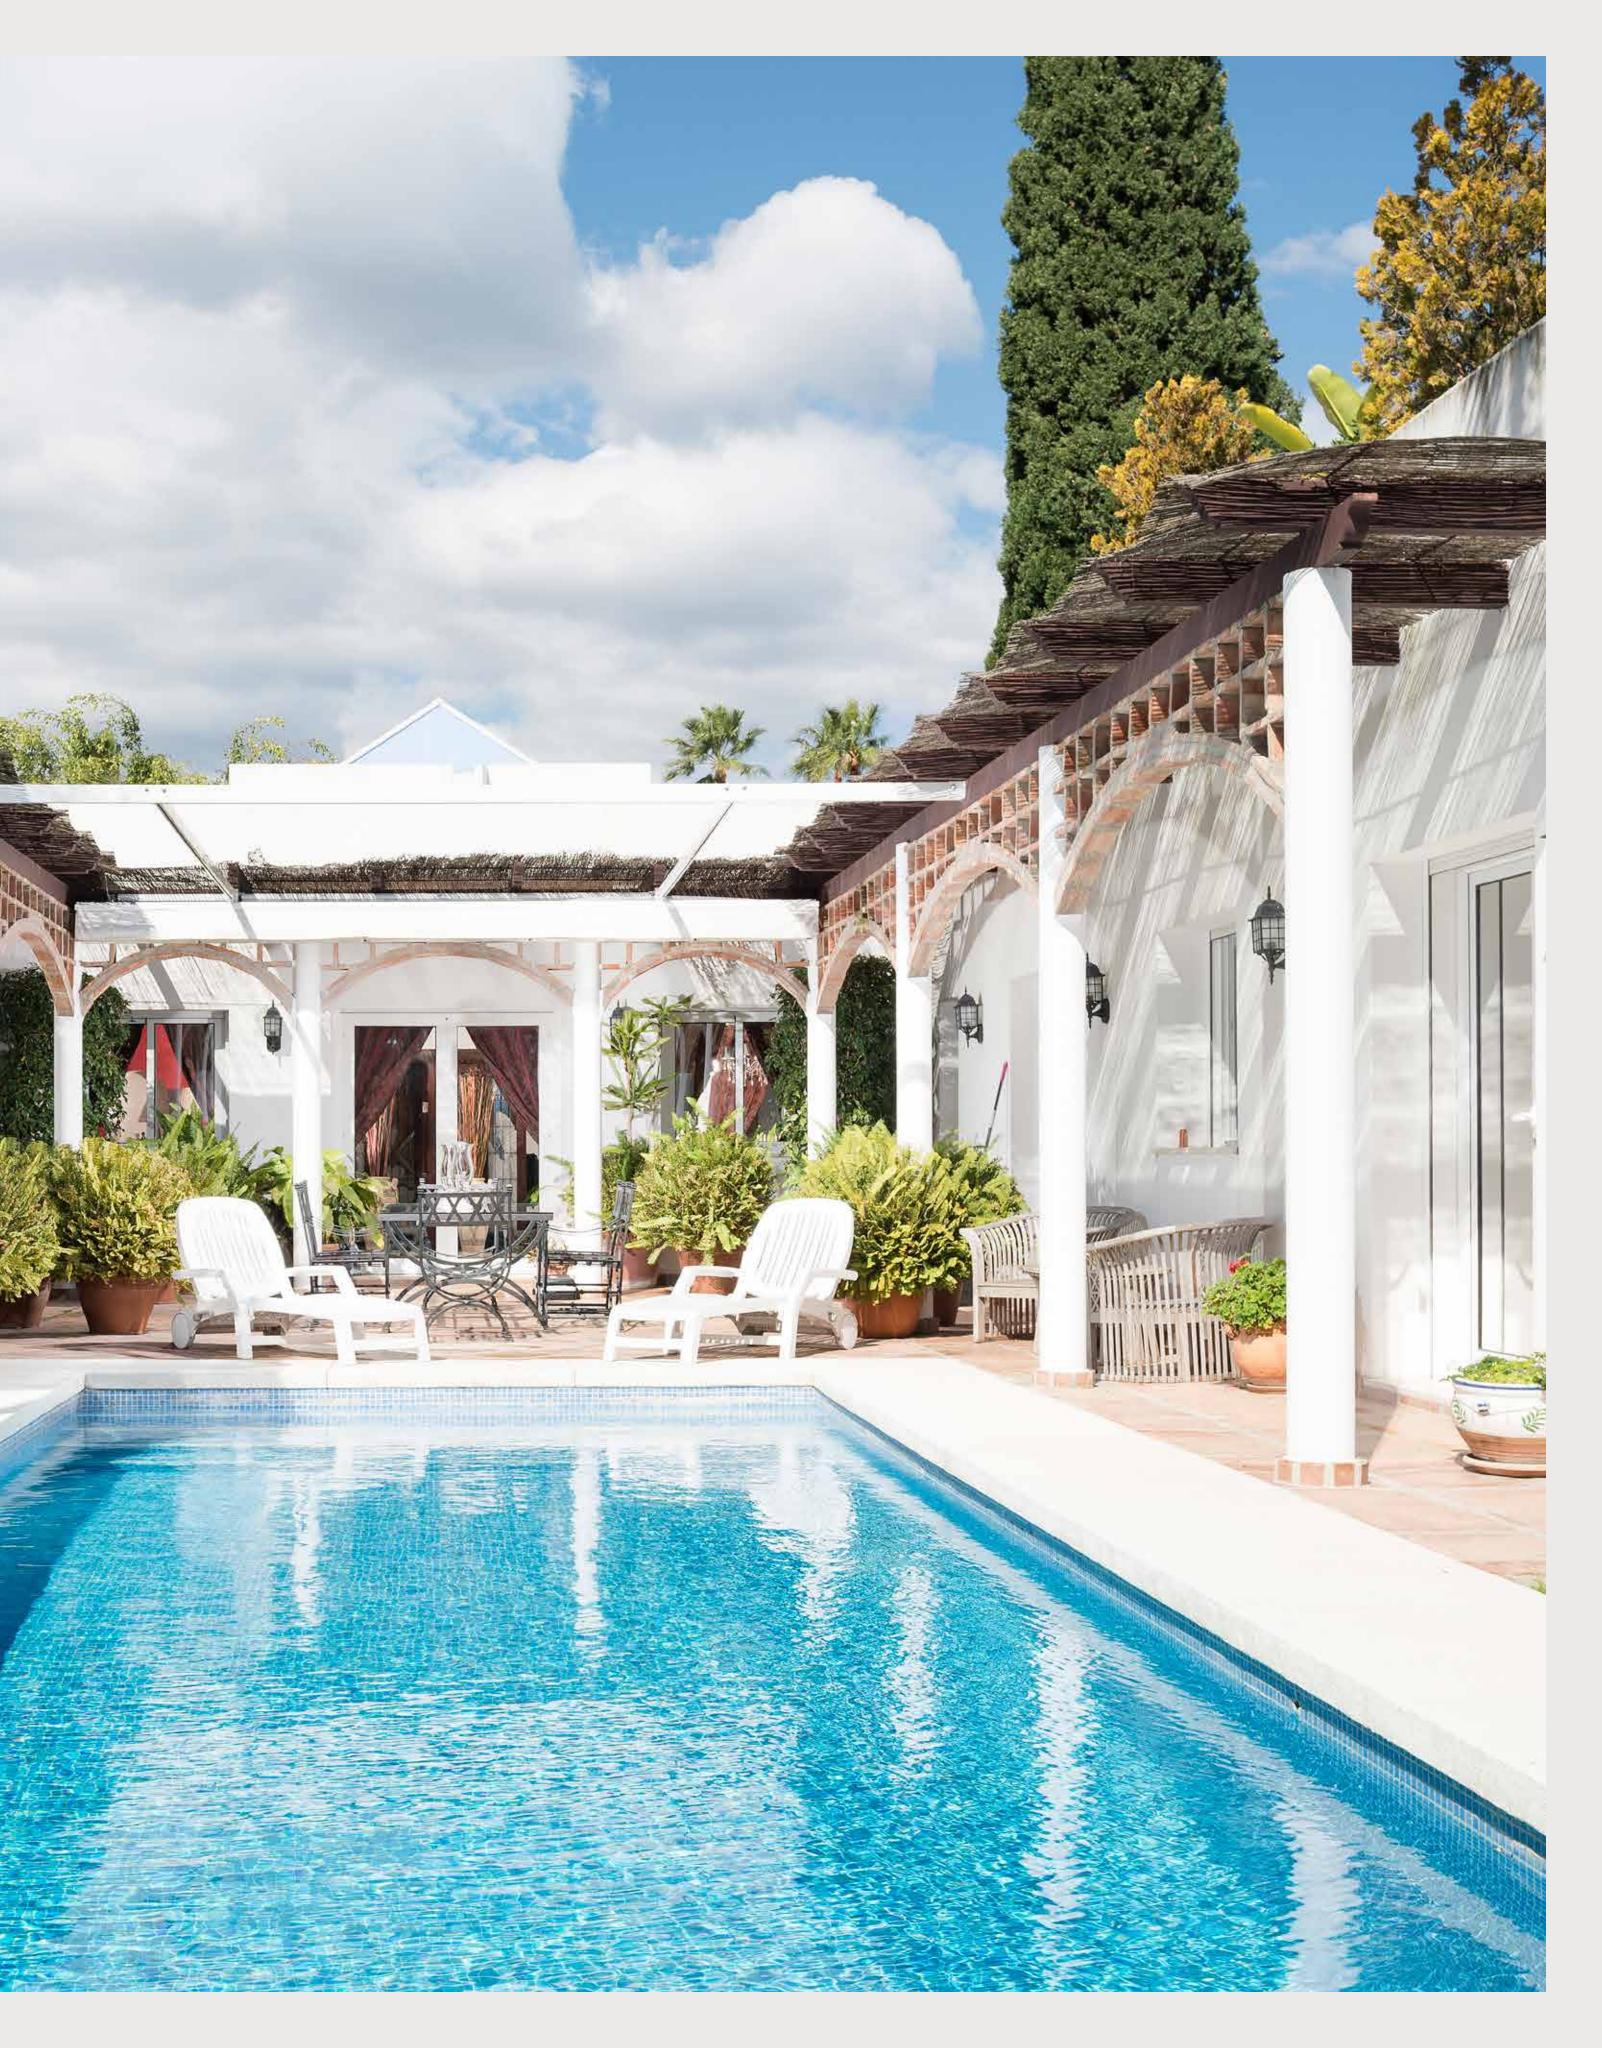

## MODERN VILLA LOCATED IN THE HEART OF THE GOLF VALLEY

Y

€2,350,000

THIS EXCEPTIONAL PROPERTY OFFERS EASY ACCESS TO SHOPS, BARS, SCHOOLS AND THE EXCLUSIVE YACHTING MARINA OF PUERTO BANÚS.

Located on a private road in the heart of Las Brisas in Nueva Andalucía, close to several international golf courses and just a short distance from the famous Puerto Banús.

### FEATURES

- **Property type:** House / Villa,
- 6 Bedrooms, 6 Bathrooms
- Size: 655m<sup>2</sup> (7,050ft<sup>2</sup>)
- Plot size: 1,200m<sup>2</sup> (12,916ft<sup>2</sup>)

- Open-plan living area
- Swimming pool
- Private
- Situated in one of the Costa del Sol's most sought-after areas

#### ENTRANCE LEVEL

- Kitchen
- Open-plan living and dining room
- Terrace with access to the swimming pool area
- 4 ensuite bedrooms