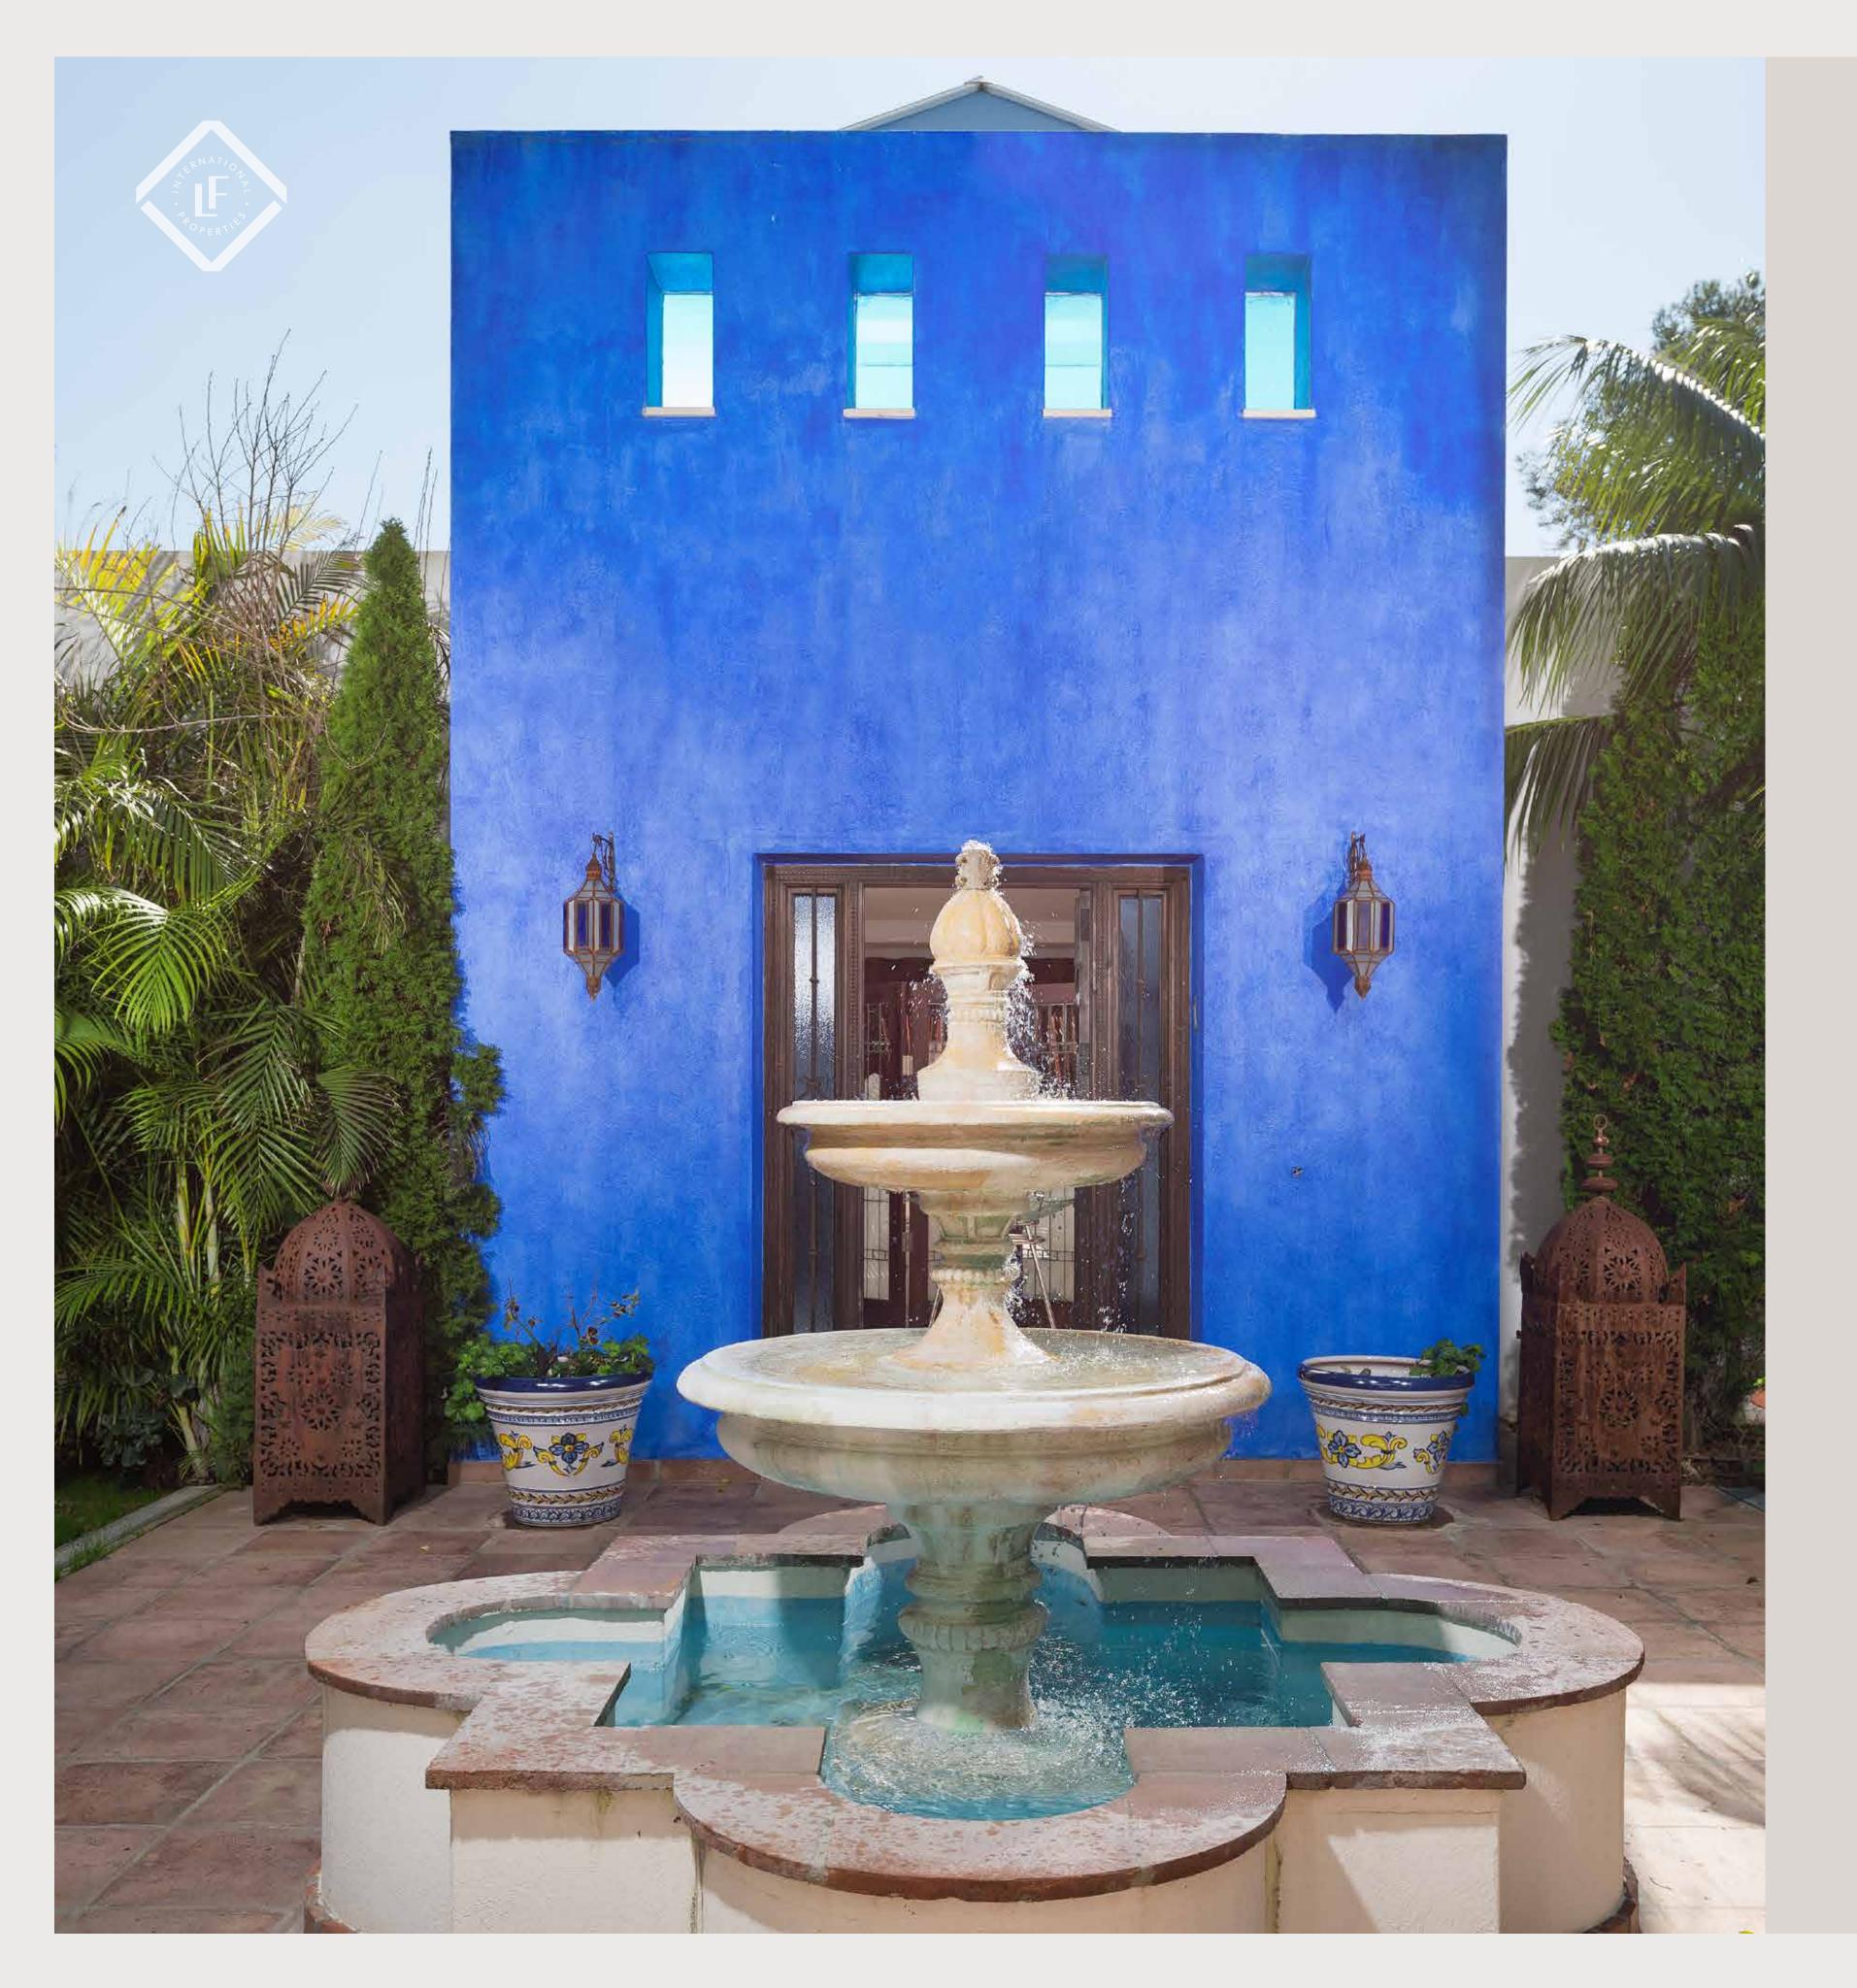

## MODERN VILLA LOCATED IN THE HEART OF THE GOLF VALLEY

Y

€2,350,000

THIS EXCEPTIONAL PROPERTY OFFERS EASY ACCESS TO SHOPS, BARS, SCHOOLS AND THE EXCLUSIVE YACHTING MARINA OF PUERTO BANÚS.

Located on a private road in the heart of Las Brisas in Nueva Andalucía, close to several international golf courses and just a short distance from the famous Puerto Banús.

### FEATURES

- **Property type:** House / Villa,
- 6 Bedrooms, 6 Bathrooms
- Size: 655m<sup>2</sup> (7,050ft<sup>2</sup>)
- Plot size: 1,200m<sup>2</sup> (12,916ft<sup>2</sup>)

- Open-plan living area
- Swimming pool
- Private
- Situated in one of the Costa del Sol's most sought-after areas