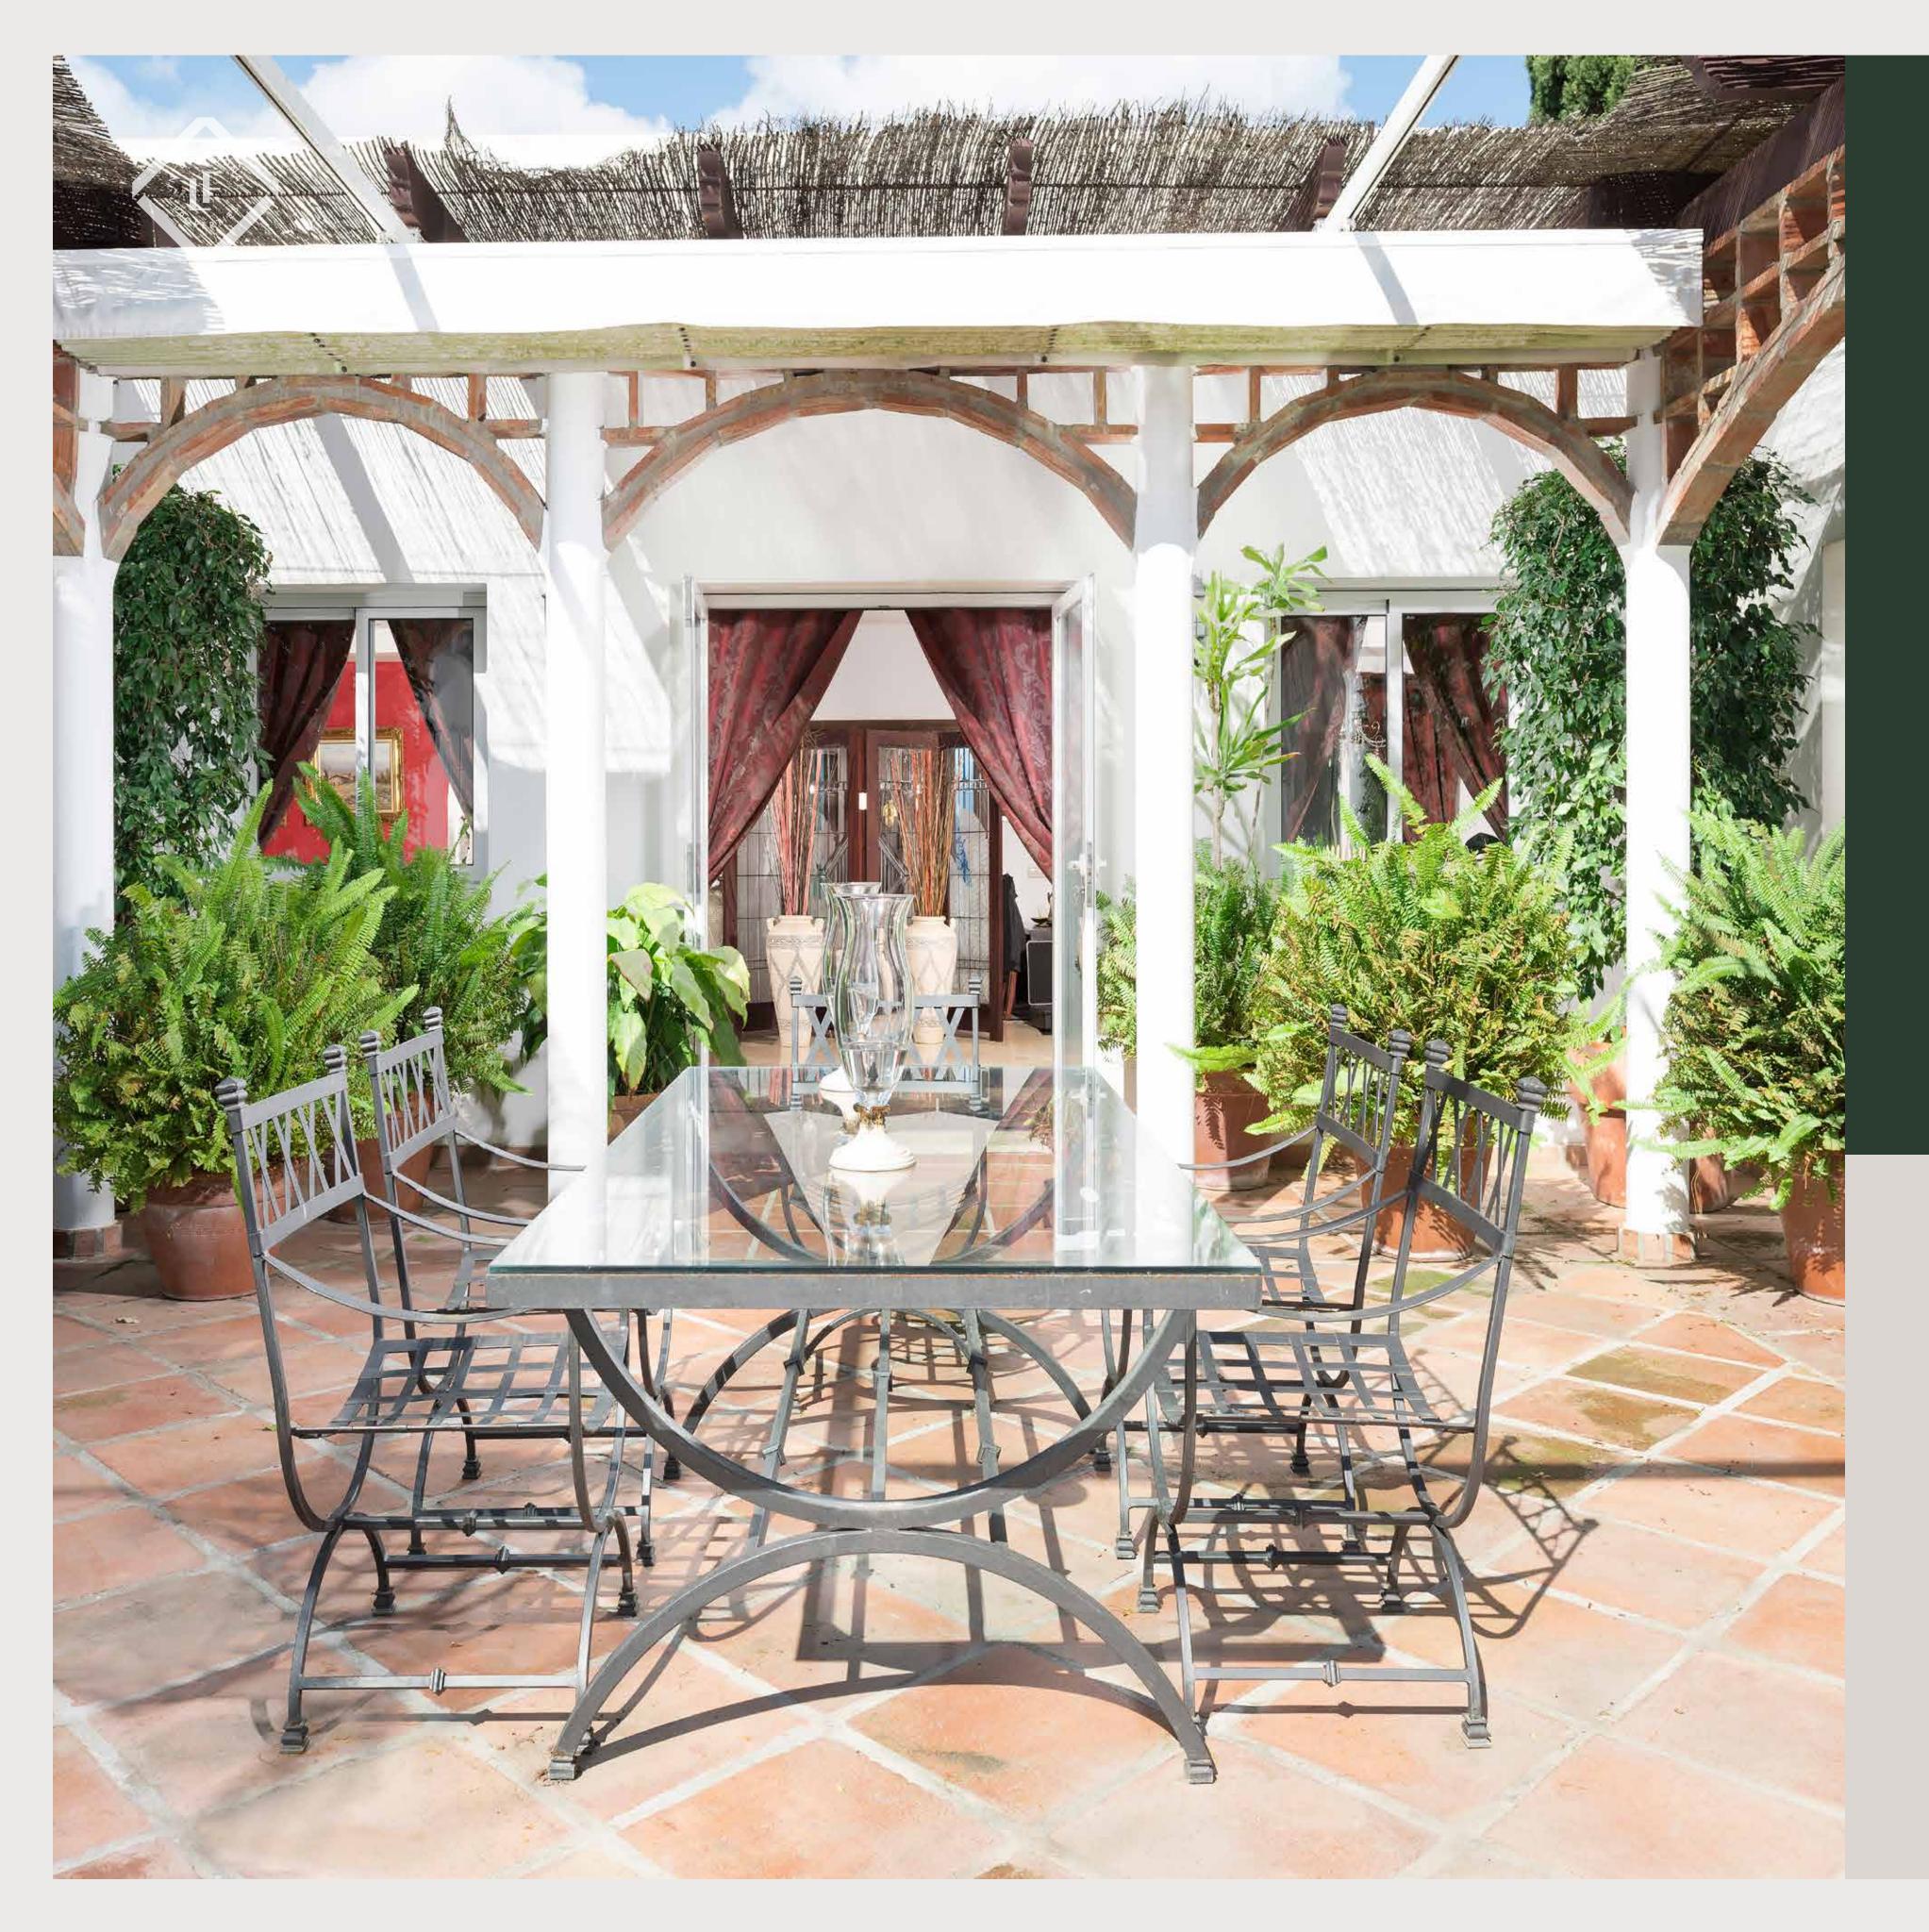

## MODERN VILLA LOCATED IN THE HEART OF THE GOLF VALLEY

Y

€2,350,000

THIS EXCEPTIONAL PROPERTY OFFERS EASY ACCESS TO SHOPS, BARS, SCHOOLS AND THE EXCLUSIVE YACHTING MARINA OF PUERTO BANÚS.

Located on a private road in the heart of Las Brisas in Nueva Andalucía, close to several international golf courses and just a short distance from the famous Puerto Banús.

### FEATURES

- **Property type:** House / Villa,
- 6 Bedrooms, 6 Bathrooms
- Size: 655m<sup>2</sup> (7,050ft<sup>2</sup>)
- Plot size: 1,200m<sup>2</sup> (12,916ft<sup>2</sup>)

- Open-plan living area
- Swimming pool
- Private
- Situated in one of the Costa del Sol's most sought-after areas

#### ENTRANCE LEVEL

- Kitchen
- Open-plan living and dining room
- Terrace with access to the swimming pool area
- 4 ensuite bedrooms