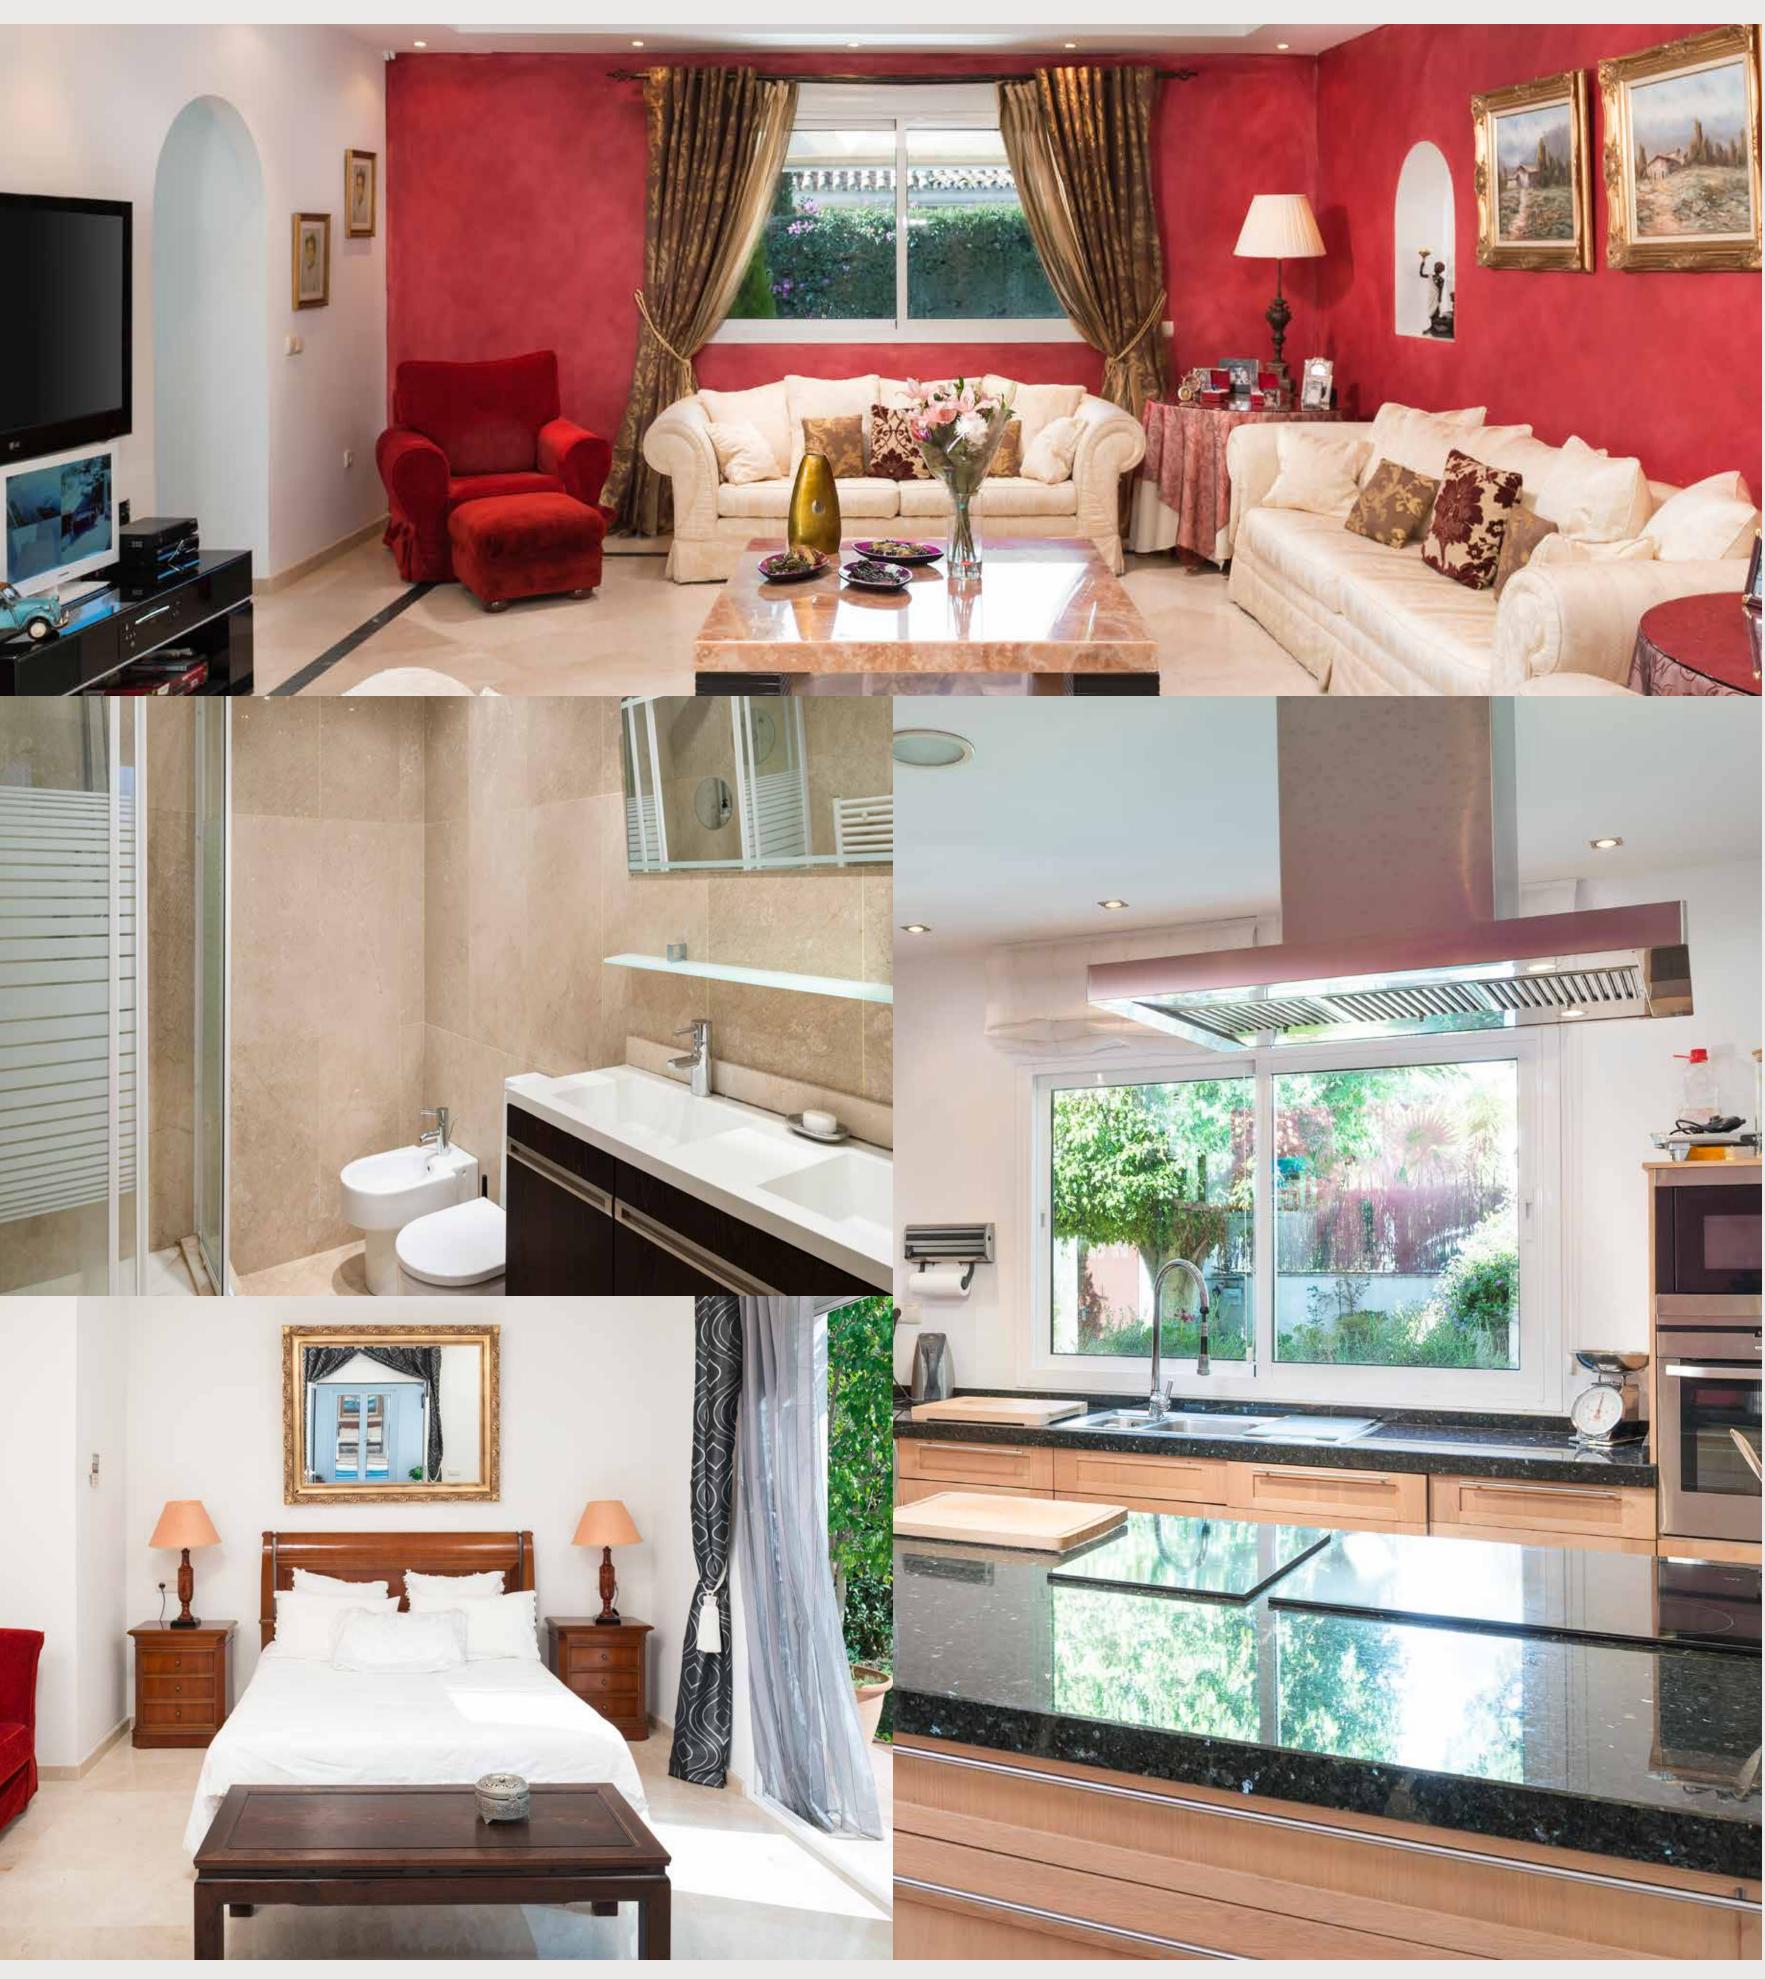

### FEATURES

- **Property type:** House / Villa,
- 6 Bedrooms, 6 Bathrooms
- Size: 655m<sup>2</sup> (7,050ft<sup>2</sup>)
- Plot size: 1,200m<sup>2</sup> (12,916ft<sup>2</sup>)

- Open-plan living area
- Swimming pool
- Private
- Situated in one of the Costa del Sol's most sought-after areas

#### ENTRANCE LEVEL

- Kitchen
- Open-plan living and dining room
- Terrace with access to the swimming pool area
- 4 ensuite bedrooms

#### LOWER LEVEL

- Large living/games room
- Ensuite bedroom
- Staff bedroom
- Guest WC
- Access to big garage